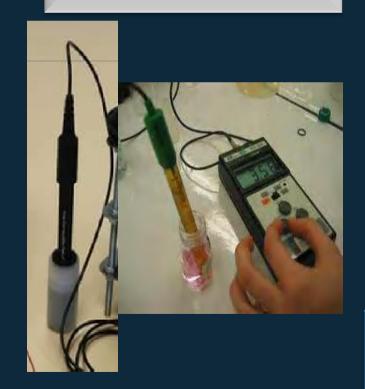

#### **Sensors**

Thermometer (°C)

pH-meter

Conductivity sensor

Electrodes:
Anode and
Cathode

**Board** with various componants