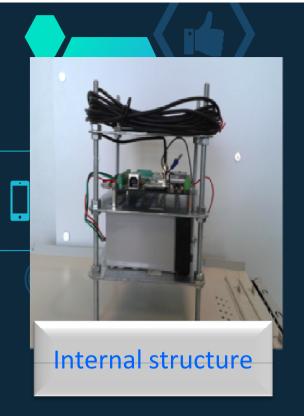

## Buoy

**Expanding foam** 

Flue pipe

#### **Sensors**

Thermometer (°C)

pH-meter

Conductivity sensor

Electrodes:
Anode and
Cathode

**Board** with various componants