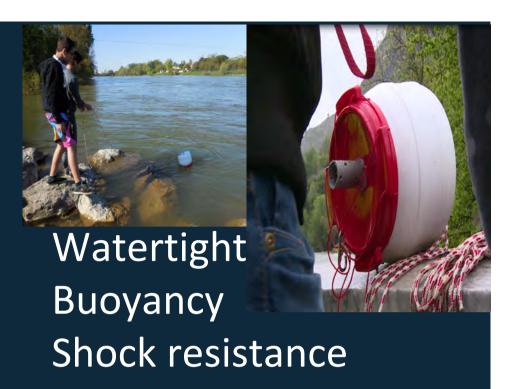

# Experimental monitoring of the water quality of the river Garonne

**OSTST**La Rochelle (France)
November 4, 2016









# Study differents parameters to

determine water quality

- conceive a tool able to make various measurements and record data
- compare our measurements to scientists' results











## Buoy



**Expanding foam** 

Flue pipe







#### Sensors







### Sensors



Thermometer (°C)











#### **Sensors**



Thermometer (°C)

pH-meter

Conductivity sensor







Electrodes:
Anode and
Cathode

**Board** with various componants

















## Measurement of streamflow by **SUMOS** ible application?

#### Evaluation of the use of satellite sensors for the most important hydrological applications requiring RIVER DISCHARGE

While the temporal resolution of radar altimetry prevents its use on the forecasting activities and for water resources management for small basins, the optical sensors could give a better support for the evaluation of extreme events.

Altimetry can be used for the climate change evaluations, whereas actually less studies have addressed this topic for optical sensors.

|                            | ALTIMETRY                           |                                  |                   |
|----------------------------|-------------------------------------|----------------------------------|----