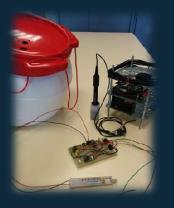

# Experimental monitoring of the water quality of the river Garonne

**OSTST**La Rochelle (France)
November 4, 2016









# Study differents parameters to

determine water quality

- conceive a tool able to make various measurements and record data
- compare our measurements to scientists' results











## Buoy



**Expanding foam** 

Flue pipe







#### Sensors







### Sensors



Thermometer (°C)











#### **Sensors**



Thermometer (°C)

pH-meter

Conductivity sensor







Electrodes:
Anode and
Cathode

**Board** with various componants

















## Measurement of streamflow by **SUMOS** ible application?

#### Evaluation of the use of satellite sensors for the most important hydrological applications requiring RIVER DISCHARGE

While the temporal resolution of radar altimetry prevents its use on the forecasting activities and for water resources management for small basins, the optical sensors could give a better support for the evaluation of extreme events.

Altimetry can be used for the climate change evaluations, whereas actually less studies have addressed this topic for optical sensors.

|                            | ALTIME