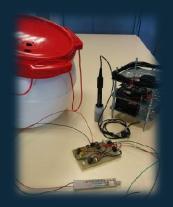

# Experimental monitoring of the water quality of the river Garonne

**OSTST**La Rochelle (France)
November 4, 2016









# Study differents parameters to

determine water quality

- conceive a tool able to make various measurements and record data
- compare our measurements to scientists' results











## Buoy



**Expanding foam** 

Flue pipe







#### Sensors







### Sensors



Thermometer (°C)











#### **Sensors**



Thermometer (°C)

pH-meter

Conductivity sensor







Electrodes:
Anode and
Cathode

**Board** with various componants

















## Measurement of streamflow by **SUMOS** ible application?

#### Evaluation of the use of satellite sensors for the most important hydrological applications requiring RIVER DISCHARGE

While the temporal resolution of radar altimetry prevents its use on the forecasting activities and for water resources management for small basins, the optical sensors could give a better support for the evaluation of extreme events.

Altimetry can be used for the climate change evaluations, whereas actually less studies have addressed this topic for optical sensors.

|                            | ALTIMETRY