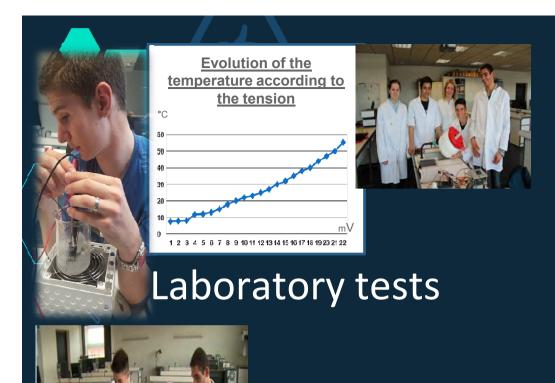

# Experimental monitoring of the water quality of the river Garonne

**OSTST**La Rochelle (France)
November 4, 2016









# Study differents parameters to

determine water quality

- conceive a tool able to make various measurements and record data
- compare our measurements to scientists' results











## Buoy



**Expanding foam** 

Flue pipe







#### Sensors







### Sensors



Thermometer (°C)











#### **Sensors**



Thermometer (°C)

pH-meter

Conductivity sensor







Electrodes:
Anode and
Cathode

**Board** with various componants

















## Measurement of streamflow by **SUMOS** ible application?

#### Evaluation of the use of satellite sensors for the most important hydrological applications requiring RIVER DISCHARGE

While the temporal resolution of radar altimetry prevents its use on the forecasting activities and for water resources management for small basins, the optical sensors could give a better support for the evaluation of extreme events.

Altimetry can be used for the climate change evaluations, whereas actually less studies have addressed this topic for optical sensors.

|                            | ALTIMETRY                           |                                  |                   |
|----------------------------|-------------------------------------|----------------------------------|--