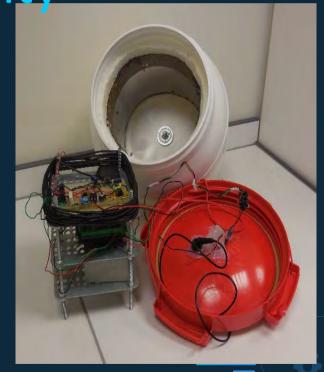

## Buoy

**Expanding foam** 

Flue pipe

#### Sensors

### Sensors

Thermometer (°C)

#### **Sensors**

Thermometer (°C)

pH-meter

Conductivity sensor

Electrodes:
Anode and
Cathode

**Board** with various componants