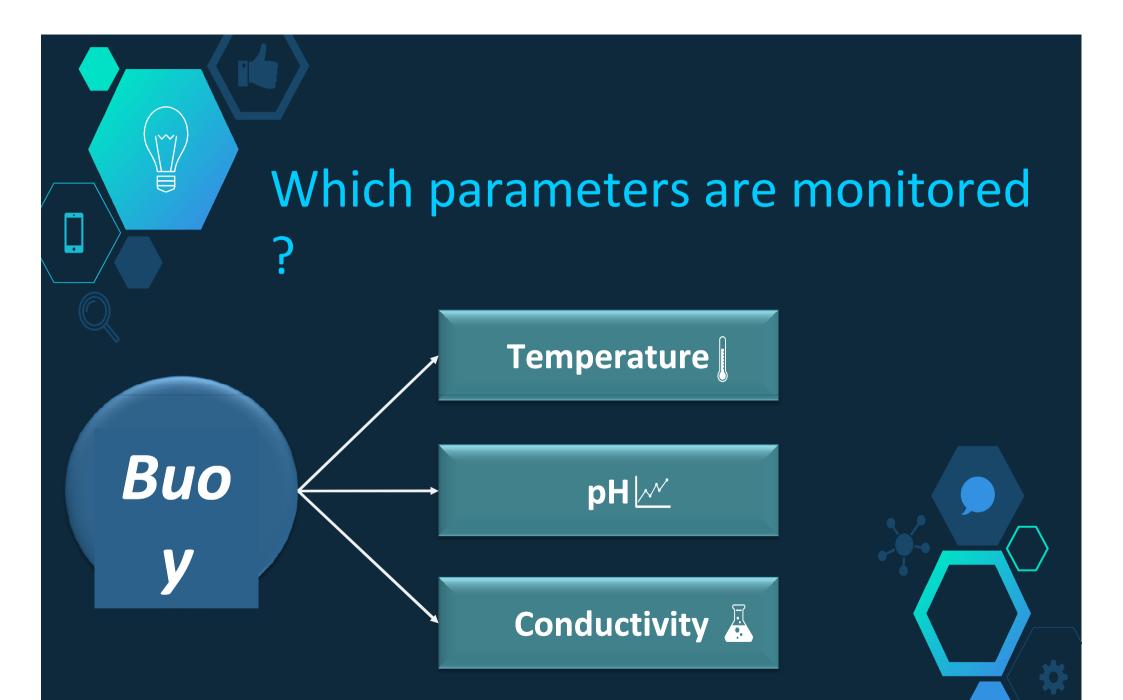

### Sensors

Thermometer (°C)

#### **Sensors**

Thermometer (°C)

pH-meter

Conductivity sensor

Electrodes:
Anode and
Cathode

**Board** with various componants