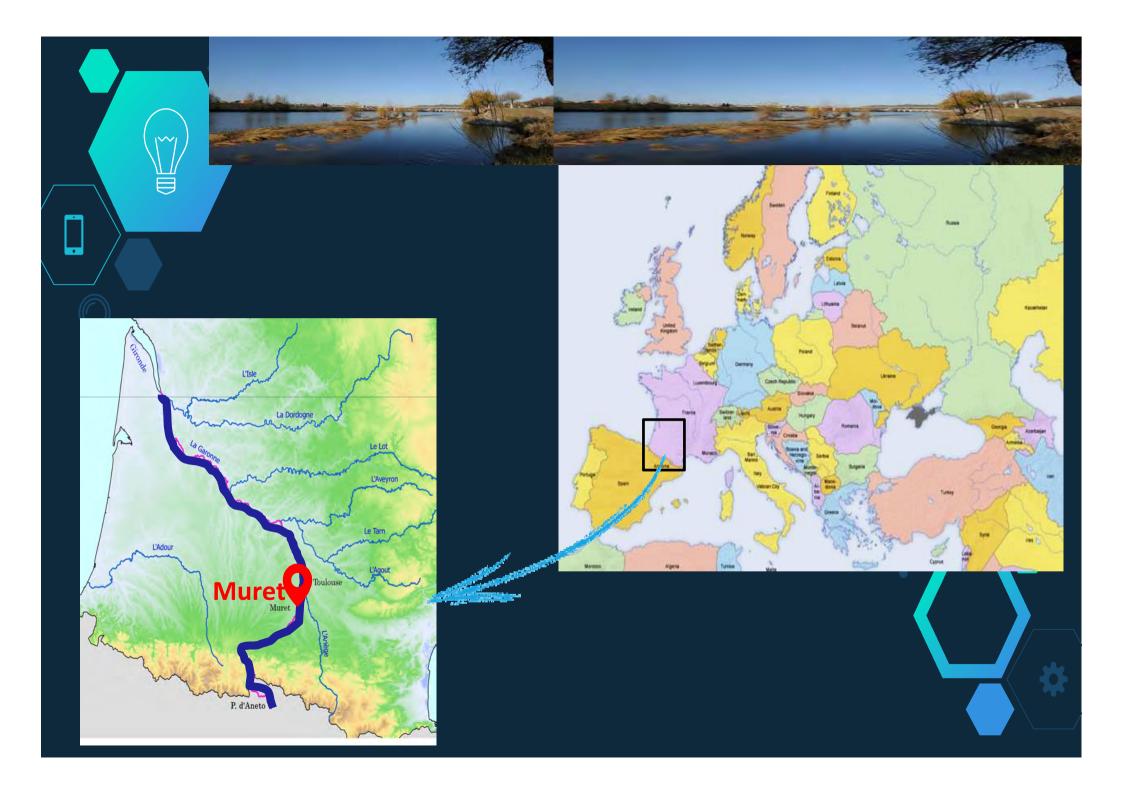

# Experimental monitoring of the water quality of the river Garonne

**OSTST**La Rochelle (France)
November 4, 2016









# Study differents parameters to

determine water quality

- conceive a tool able to make various measurements and record data
- compare our measurements to scientists' results











## Buoy



**Expanding foam** 

Flue pipe







#### Sensors







### Sensors



Thermometer (°C)











#### **Sensors**



Thermometer (°C)

pH-meter

Conductivity sensor







Electrodes:
Anode and
Cathode

**Board** with various componants

















## Measurement of streamflow by **SUMOS** ible application?

#### Evaluation of the use of satellite sensors for the most important hydrological applications requiring RIVER DISCHARGE

While the temporal resolution of radar altimetry prevents its use on the forecasting activities and for water resources management for small basins, the