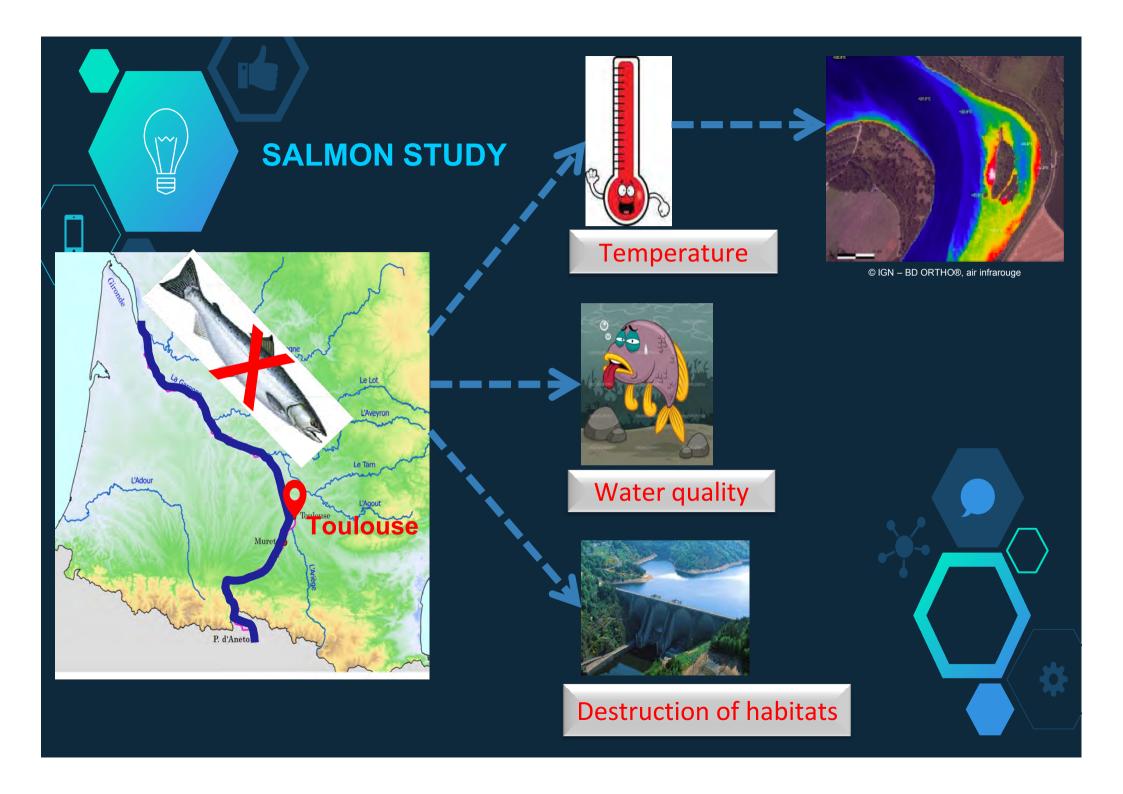

# Study differents parameters to

determine water quality

- conceive a tool able to make various measurements and record data
- compare our measurements to scientists' results