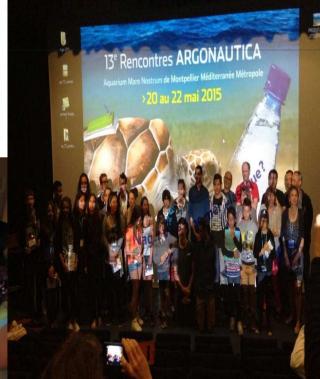

Jason

Newspaper articles

- Movies in french and english
- Explain our project to younger students in primary schools