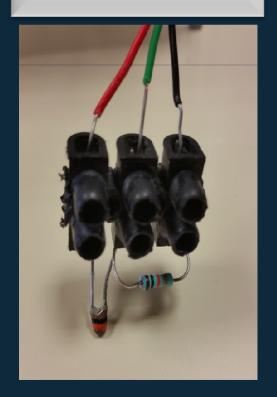

#### Sensors

### Sensors

Thermometer (°C)

#### **Sensors**

Thermometer (°C)

pH-meter

Conductivity sensor

Electrodes:
Anode and
Cathode

**Board** with various componants