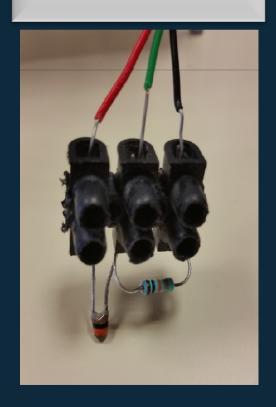

#### Sensors

### Sensors

Thermometer (°C)

#### **Sensors**

Thermometer (°C)

pH-meter

Conductivity sensor

Electrodes:
Anode and
Cathode

**Board** with various componants