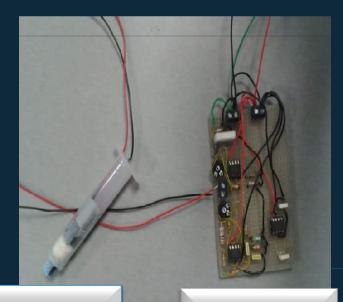

#### **Sensors**

Thermometer (°C)

pH-meter

Conductivity sensor

Electrodes:
Anode and
Cathode

**Board** with various componants