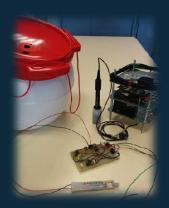

# Experimental monitoring of the water quality of the river Garonne

**OSTST**La Rochelle (France)
November 4, 2016









# Study differents parameters to

determine water quality

- conceive a tool able to make various measurements and record data
- compare our measurements to scientists' results











## Buoy



**Expanding foam** 

Flue pipe







#### Sensors







### Sensors



Thermometer (°C)











#### **Sensors**



Thermometer (°C)

pH-meter

Conductivity sensor







Electrodes:
Anode and
Cathode

**Board** with various componants

















## Measurement of streamflow by **SUMOS** ible application?

#### Evaluation of the use of satellite sensors for the most important hydrological applications requiring RIVER DISCHARGE

While the temporal resolution of radar altimetry prevents its use on the forecasting activities and for water resources management for small basins, the optical sensors could give a better support for the evaluation of extreme events.

Altimetry can be used for the climate change evaluations, whereas actually less studies have addressed this topic for optical sensors.

|                            | ALTIMETRY                           |                                  |