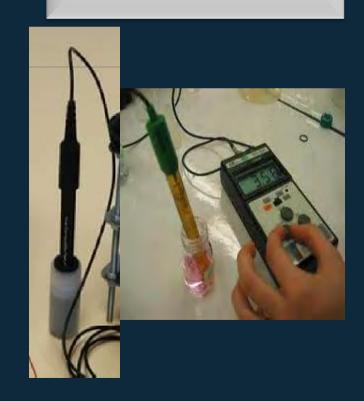

#### **Sensors**

Thermometer (°C)

pH-meter

Conductivity sensor

Electrodes:
Anode and
Cathode

**Board** with various componants