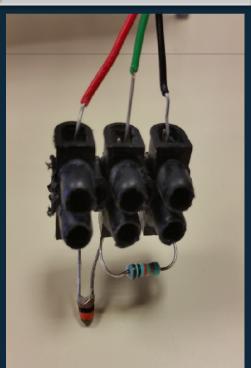

#### **Sensors**

Thermometer (°C)

pH-meter

Conductivity sensor

Electrodes:
Anode and
Cathode

**Board** with various componants