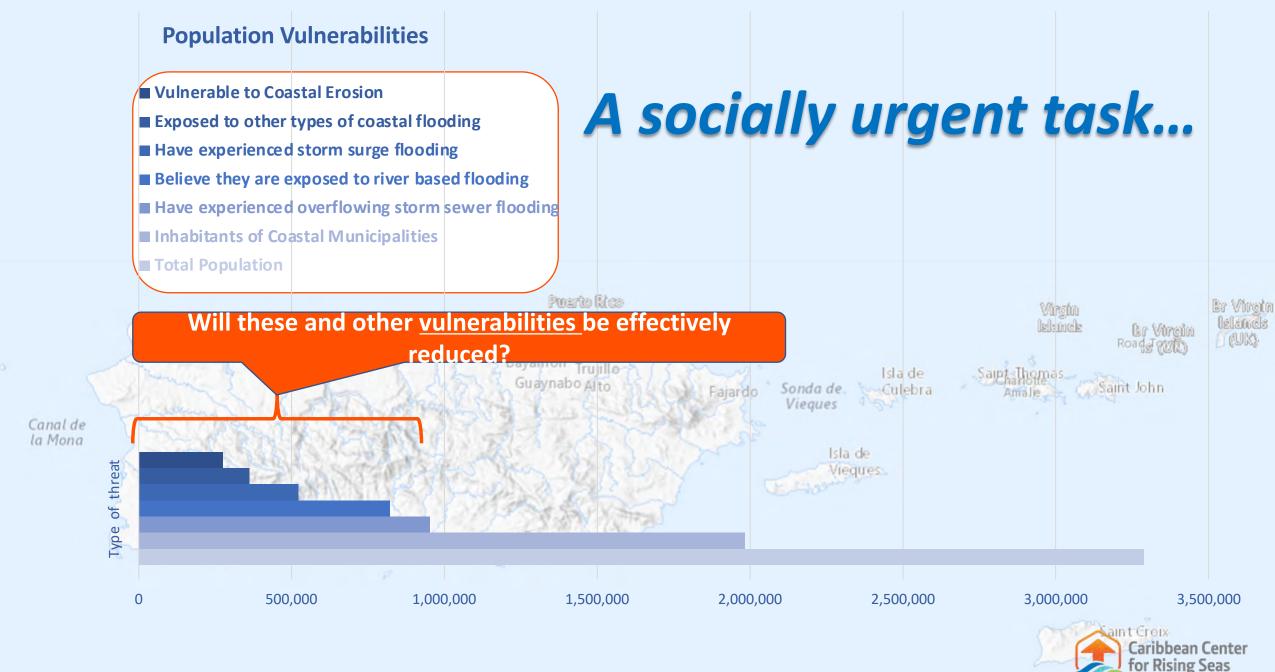

# A geographically urgent task...

- 44 coastal municipalities,

- Over 90 sq. Km of prime agricultural land vulnerable within 10' of sea level rise.
- Ca. 253,000 buildings in currently floodable areas . How many more might flood due to sea level rise?

### **The Problem**

Greater frequency and severity of floods threatens long term recovery and prosperity.

Sea level rise will keep increasing public welfare costs.

Public policy does not promote the coexistence of property, infrastructure, environment...

Coastal communities and businesses are already in jeopardy.

A limited awareness and understanding of this challenge.

Mayagüet ?

A great opportunity for workforce and economic development and employing Resiliency + Adaptation to address unmet needs.