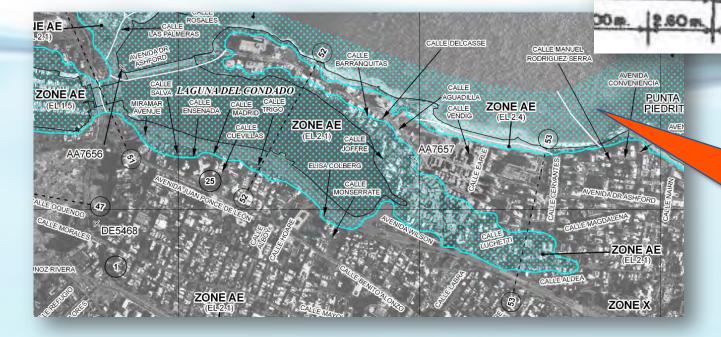

sión costera es la pérdida o desplazamiento de materiales de la corteza terrestre a lo largo de la costa debido a la acción del mar. por efecto del viento, escorrentía o infiltración subterránea, por factores naturales o causas antrononénicas. Como resultado de la erosión costera, Puerto Rico y sus habitantes actualmente sufren y continuarán sufriendo pérdidas económicas y patrimoniales incalculables, pues se afectarán obras de infraestructura. comunidades en su totalidad, flora y fauna, negocios pequeños, hogares, parques, facilidades recreativas, facilidades turísticas zonas portuarias zonas industriales escuelas estructuras naturales que sirven como barreras costeras y su recurso natural más preciado, sus plavas



## **Research Observatory**

00000000

0000000000000

3.21m.

. 3.62m.



Are we still planning for the realities of 50 years ago? We should question if we are using the adequate premises in our planning efforts for the next 50 to 100 years.

000080000

0000000000

3. 22 m

69 m

3.61m



Sources: FEMA, National Register of Historic Places



# **Research on Decision Support Tools**

ea Level Rise: 1ft to 10ft - in Square KN



creating Safe Advanced

Flood Estimates (SAFE).



546.056 🛳

134,875.941 🛳

Caribbean Center for Rising Seas

#### 😒 Sea Level Rise in Puerto Rico

Kilc

ane

, in





**20'** 407.0

#### MAPA DE CLASIFICACIÓN DEL TERRITORIO



 $\wedge$ 

#### Sea Level Rise in Puerto Rico

Selected City Añasco

#### Water Level 1 ft 3 ft 7 ft 10 ft



#### Sea Level Rise in Puerto Rico



#### ✓ Water Level 1 ft 3 ft 7 ft

10 ft





≈ɔ.ɔɔɔ.+

####