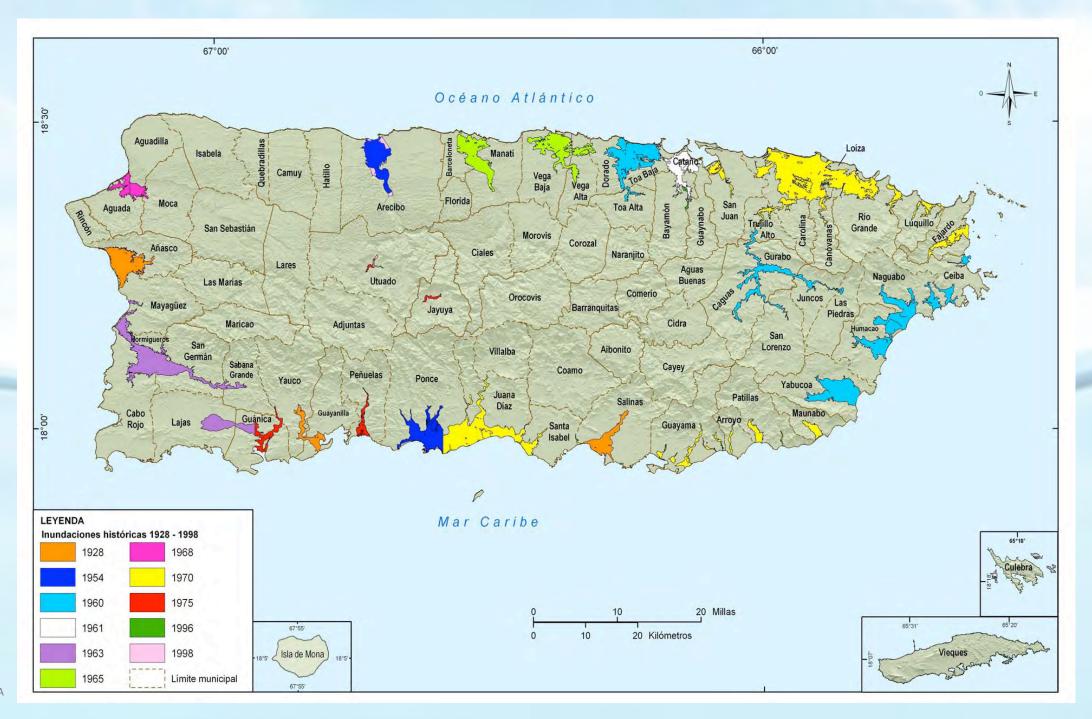

Without adequate study and sound research, dollars might not be delivered to the right locations and projects.

Tipo de riesgo: Aumento en el nivel del mar

Image Source: NOAA. Data Source: Estudios Técnicos