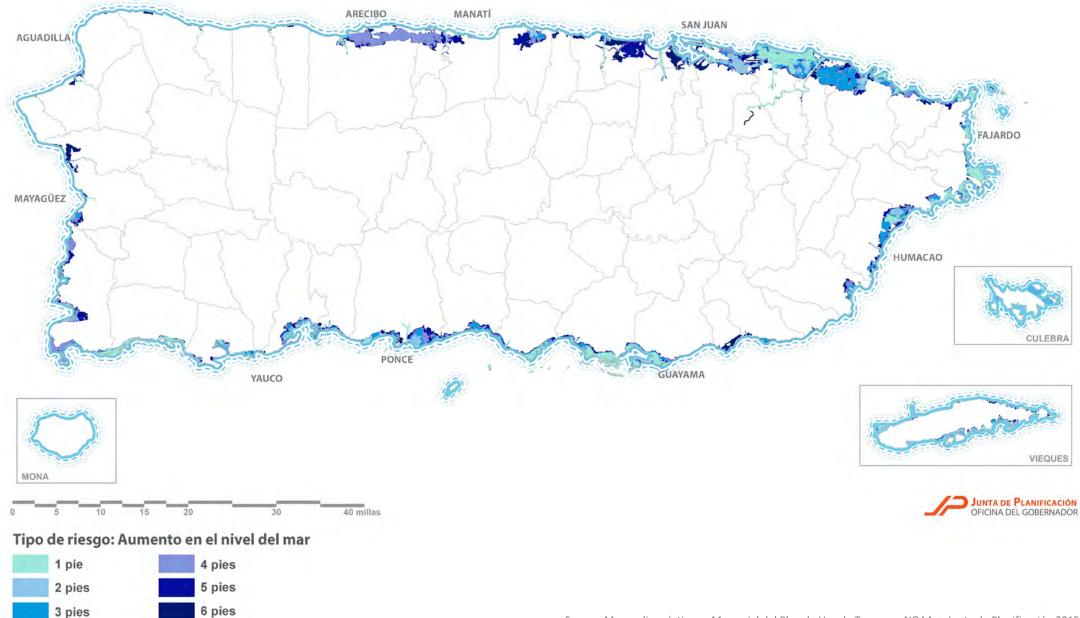

#### MAPA 21. RIESGO POR AUMENTO EN EL NIVEL DEL MAR

Source: Mapas diagnósticos – Memorial del Plan de Uso de Terrenos, NOAA + Junta de Planificación 2015

 $\wedge$ 