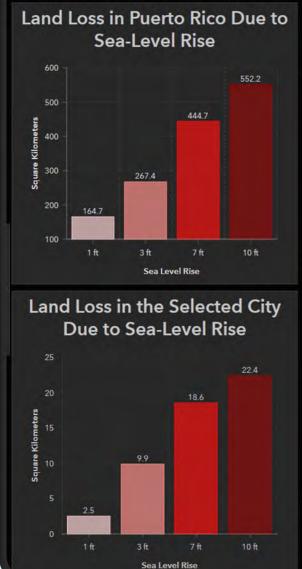

# **Research on Decision Support Tools**

ea Level Rise: 1ft to 10ft - in Square KN

creating Safe Advanced

Flood Estimates (SAFE).

546.056 🛳

134,875.941 🛳

Caribbean Center for Rising Seas