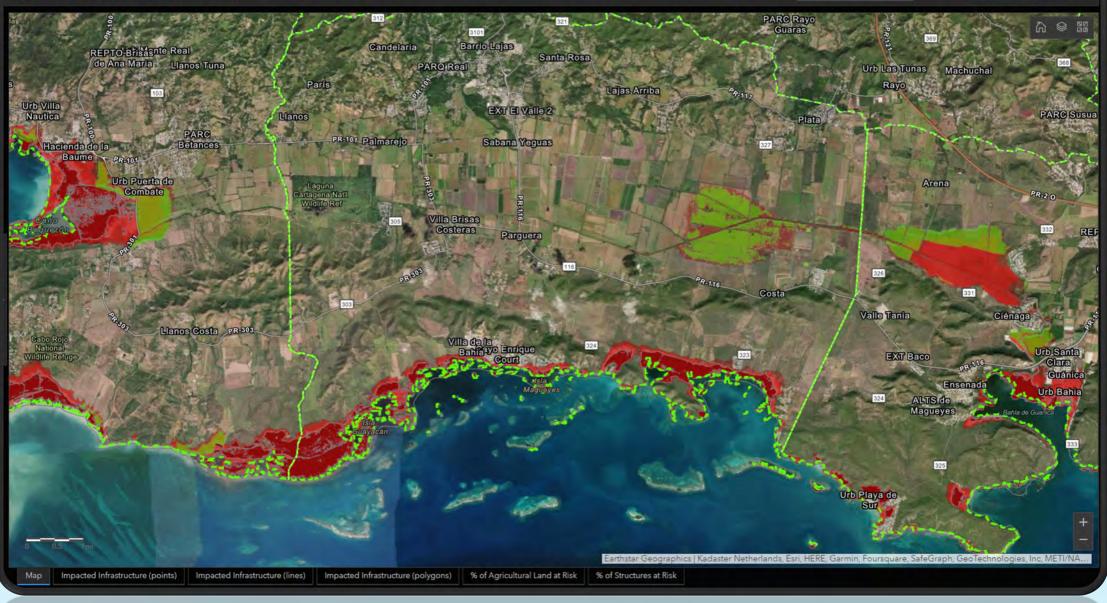

# **Research on Decision Support Tools**

ea Level Rise: 1ft to 10ft - in Square KN

creating Safe Advanced

Flood Estimates (SAFE).

546.056 🛳

134,875.941 🛳

Caribbean Center for Rising Seas

#### 😒 Sea Level Rise in Puerto Rico

Kilc

ane

, in

**20'** 407.0

#### Water Level 1 ft 3 ft 7 ft 10 ft

ap impacted infrastructure (points) impacted infrastructure (lines) impacted infrastructure (polygons) % of Agricultural Land at Risk 🗞 of Structures at

Earthistar Geographics | Kadaster Netherlandi, Esri, HERE, Garmin, Foursquare, SafeGraph, GeoTechnologies, Inc. METUNA.