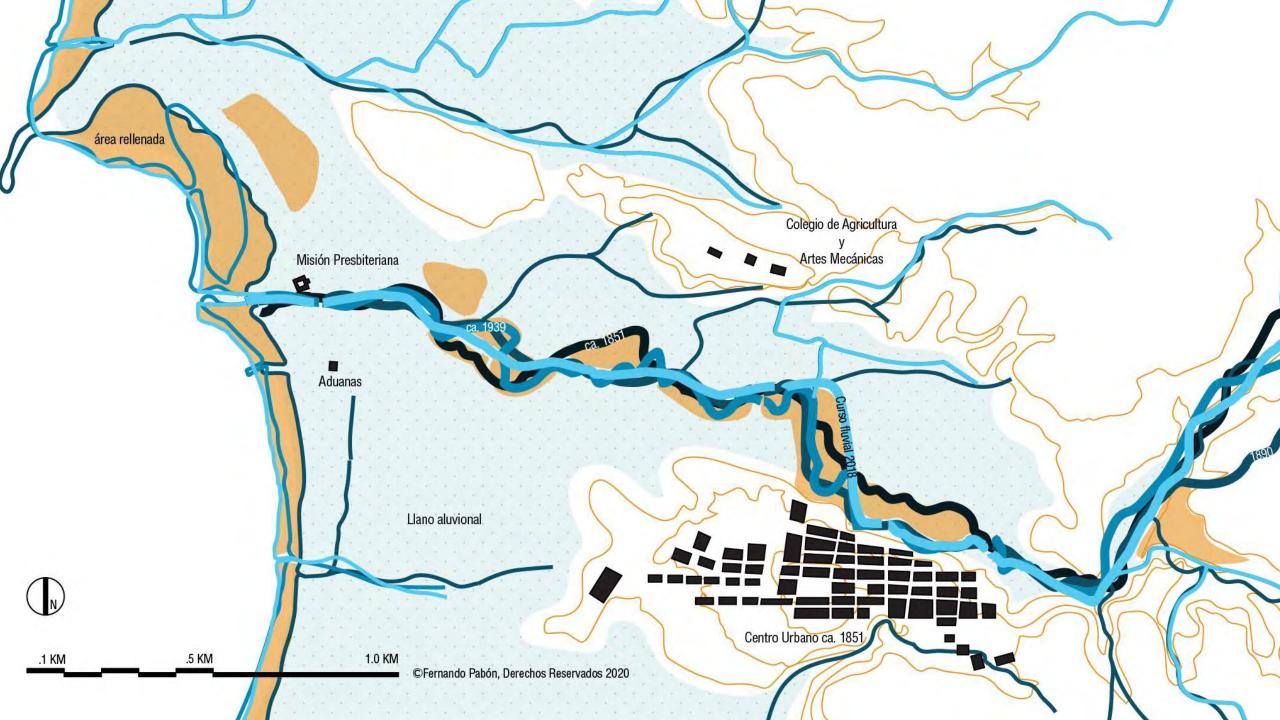

Without adequate study and sound research, dollars might not be delivered to the right locations and projects.

Tipo de riesgo: Aumento en el nivel del mar

Image Source: NOAA. Data Source: Estudios Técnicos