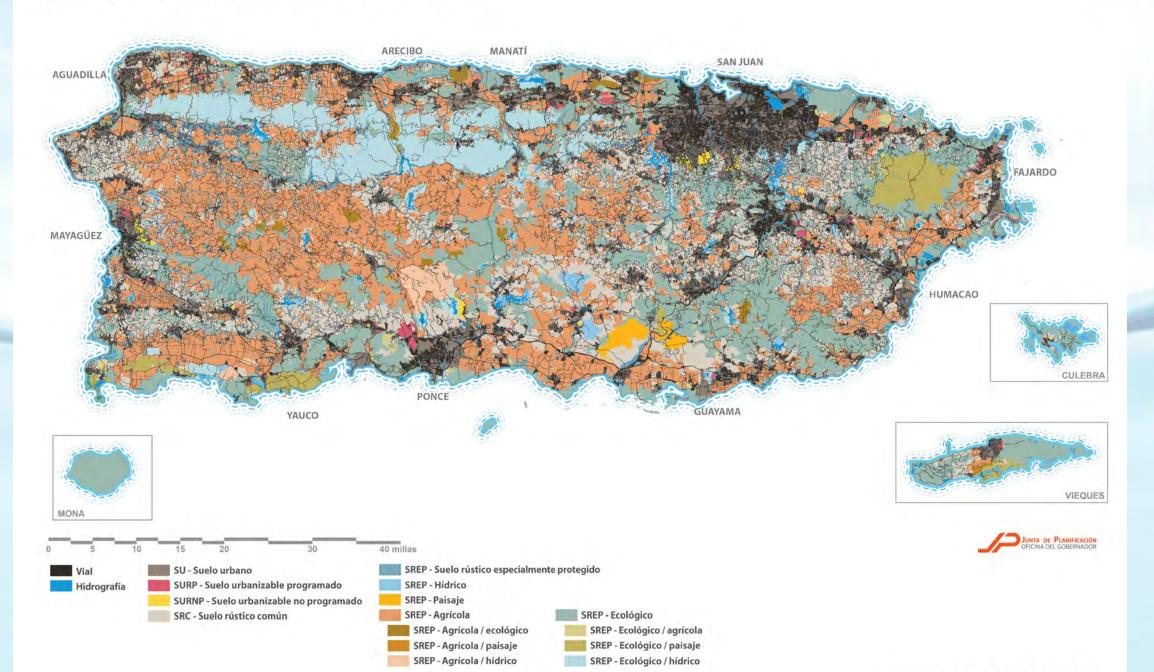

uarias zonas industriales escuelas estructuras naturales que sirven como barreras costeras y su recurso natural más preciado, sus plavas



## **Research Observatory**

00000000

0000000000000

3.21m.

. 3.62m.



Are we still planning for the realities of 50 years ago? We should question if we are using the adequate premises in our planning efforts for the next 50 to 100 years.

000080000

0000000000

3. 22 m

69 m

3.61m



Sources: FEMA, National Register of Historic Places



# **Research on Decision Support Tools**

ea Level Rise: 1ft to 10ft - in Square KN



creating Safe Advanced

Flood Estimates (SAFE).



546.056 🛳

134,875.941 🛳

Caribbean Center for Rising Seas

#### 😒 Sea Level Rise in Puerto Rico

Kilc

ane

, in





**20'** 407.0

#### MAPA DE CLASIFICACIÓN DEL TERRITORIO



 $\wedge$ 

#### Sea Level Rise in Puerto Rico

Selected City Añasco

#### Water Level 1 ft 3 ft 7 ft 10 ft



#### Sea Level Rise in Puerto Rico



#### ✓ Water Level 1 ft 3 ft 7 ft

10 ft





≈ɔ.ɔɔɔ.+

#### 🕱 Sea Level Rise in Puerto Rico

#### Water Level 1 ft 3 ft 7 ft 10 ft



ap impacted infrastructure (points) impacted infrastructure (lines) impacted infrastructure (polygons) % of Agricultural Land at Risk 🗞 of Structures at

Earthistar Geographics | Kadaster Netherlandi, Esri, HERE, Garmin, Foursquare, SafeGraph, GeoTechnologies, Inc. METUNA.

## 94% of Puerto Rico is 10'+ from sea level



Caribbean Center for Rising Seas

# STAGES OF SEA LEVEL RISE



Santa

Cave

Guayama

Escollo Rodriguez

Aquadilla

Escollo Negro

Cabo Rojo Lajas Rico

Ponce

Radas Roosevelt Pasaje de Vicqu