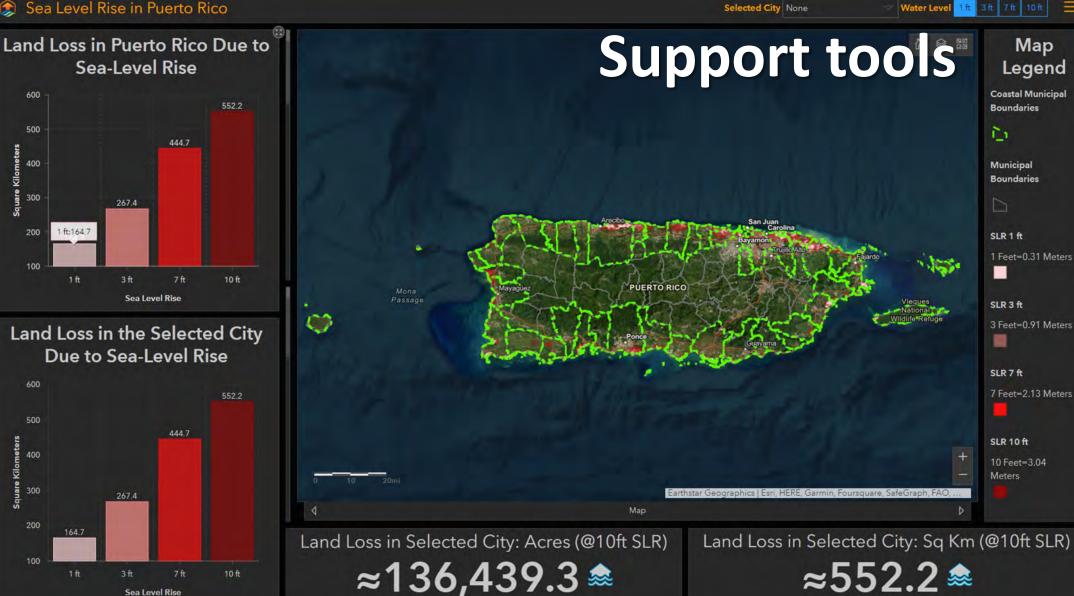

# **Research on Decision Support Tools**

ea Level Rise: 1ft to 10ft - in Square KN

creating Safe Advanced

Flood Estimates (SAFE).

546.056 🛳

134,875.941 🛳

Caribbean Center for Rising Seas