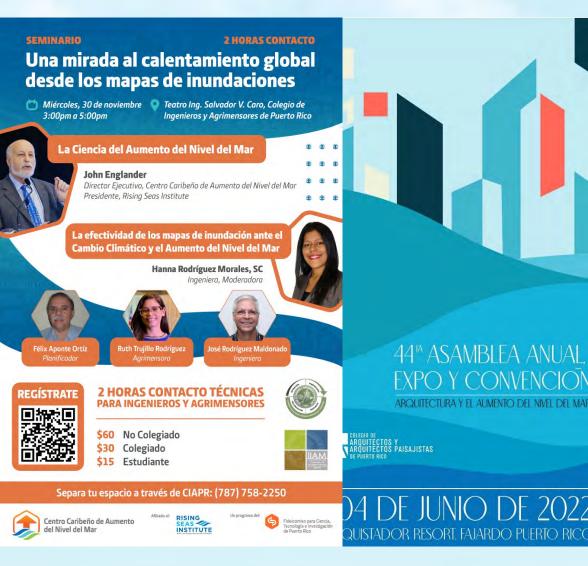

#### Puerto Rico Science Trust 7 de junio · 🕄

ASAMBLEA ANUAL

2022

rante la 44ta Asamblea Anual del Colegio de Arquitectos y juitectos Paisajistas de Puerto Rico nuestro equipo del Centro ribeño del Aumento del Nivel del Mar dijo presente ы con la sentación de John Englander el cual explica la importancia de eñar para un futuro donde el nivel del mar continue en aumento. nbién el arquitecto Fernando E. Pabón Rico compartió algunas rategias y recursos que nos ayudan a construir pensando en el uro.