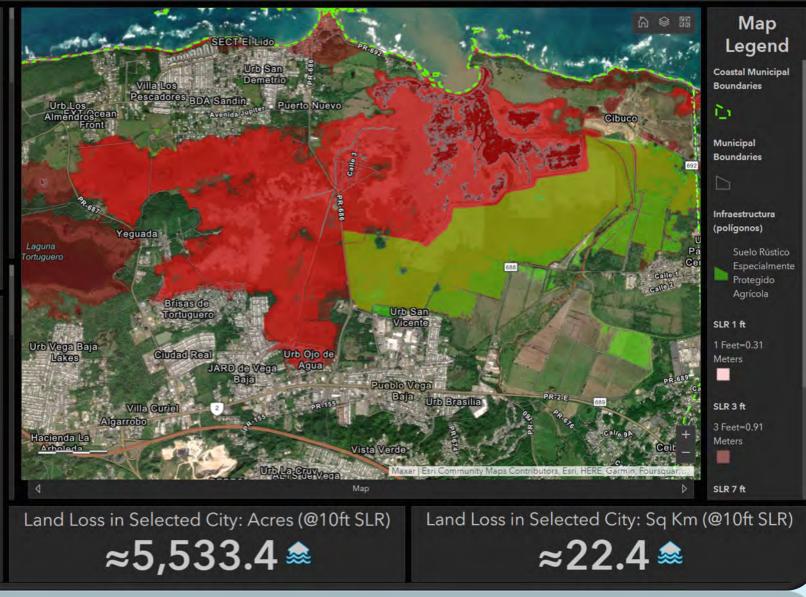

# **Research on Decision Support Tools**

ea Level Rise: 1ft to 10ft - in Square KN

creating Safe Advanced

Flood Estimates (SAFE).

546.056 🛳

134,875.941 🛳

Caribbean Center for Rising Seas

#### Water Level 1 ft 3 ft 7 ft 10 ft

ap impacted infrastructure (points) impacted infrastructure (lines) impacted infrastructure (polygons) % of Agricultural Land at Risk 🗞 of Structures at

Earthistar Geographics | Kadaster Netherlandi, Esri, HERE, Garmin, Foursquare, SafeGraph, GeoTechnologies, Inc. METUNA.