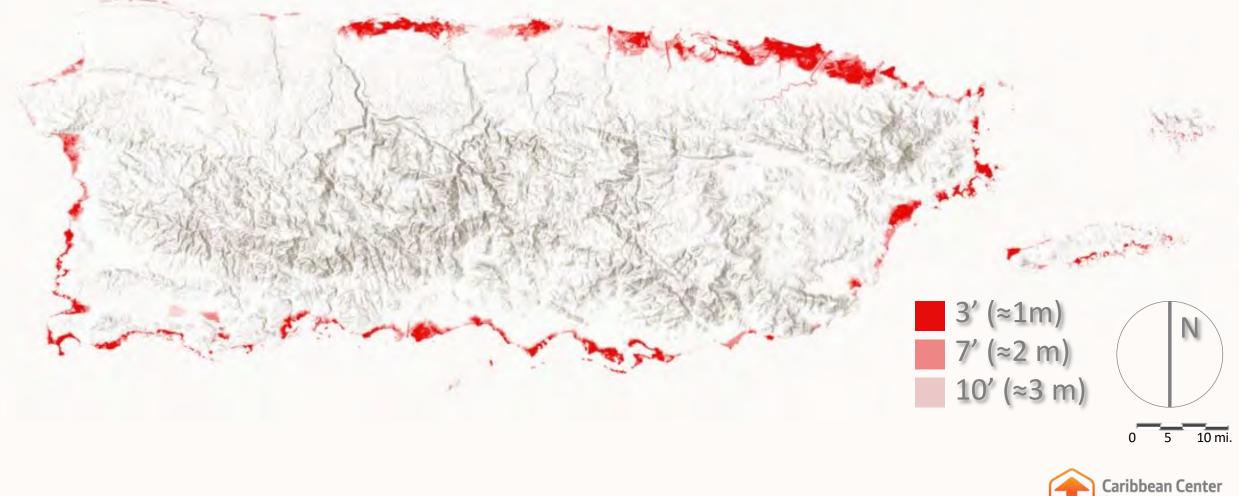

# STAGES OF SEA LEVEL RISE

Santa

Cave

Guayama

Escollo Rodriguez

Aquadilla

Escollo Negro

Cabo Rojo Lajas Rico

Ponce

Radas Roosevelt Pasaje de Vicques

3' (≈1m) 7' (≈2 m) 10' (≈3 m) <sup>Whiting</sup> Seamount

Grappler

Seamount

0 5 10 mi.

N

Caribbean Cente for Rising Seas

Source: ESRI, CGIAR, USGS, HERE, Garmin, SafeGraph, METI/NASA, NPS NOAA Cesar Piovanetti, Fernando Pabór

Quebradillas

Hato Arriba

St. Croix Ridge