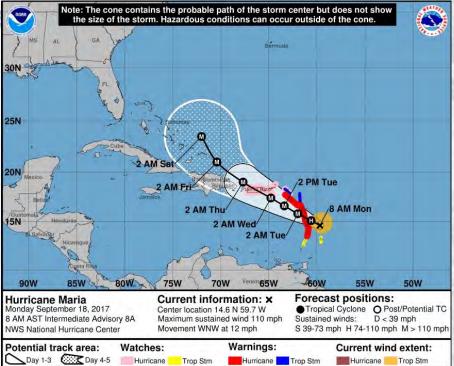

# An economically urgent task...

\$70,186.9 million USD (PR's 2020 GNP), \$103, 138.3 million USD (PR's 2020 GDP) **\$2.5** billion in tourism activity per year, mostly dependent on the shore... **sismol** Over 16 Billion USD in CDBG-DR program reconstruction efforts after hurricane María. Guaynabo Alto Saint John Culebra \$1.575 Billion USD in slated USACE storm surge protection projects. Canal de la Mona \$139 Billion USD in estimated costs for recovery after hurricanes Irma & María. Unguided, these investments and economic activities are perilously limited to short term recovery and could become long term liabilities.

Without adequate study and sound research, dollars might not be delivered to the right locations and projects.

Tipo de riesgo: Aumento en el nivel del mar

Image Source: NOAA. Data Source: Estudios Técnicos