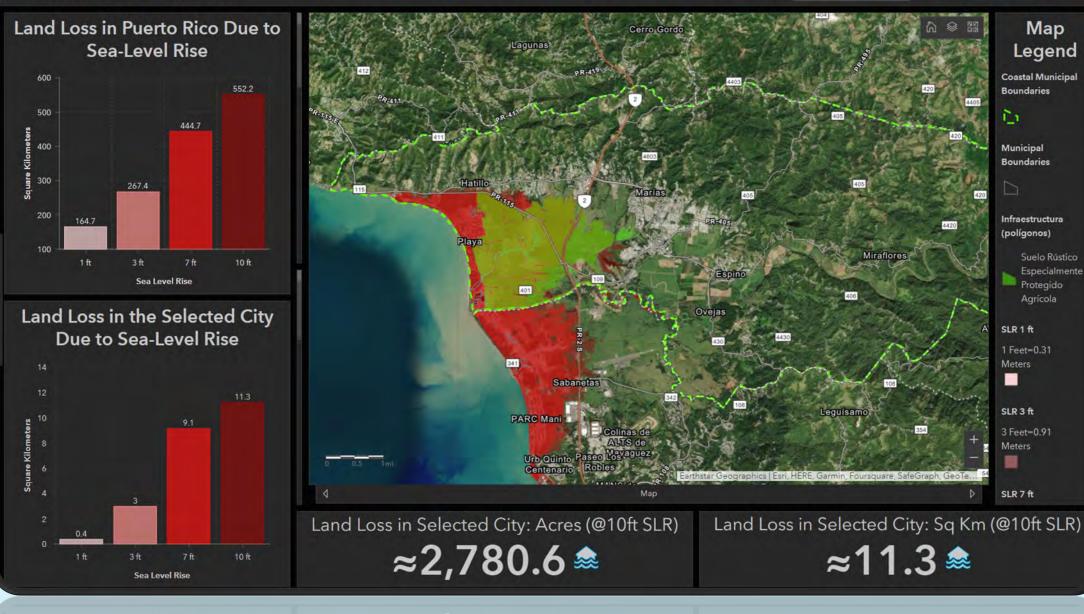

# **Research on Decision Support Tools**

ea Level Rise: 1ft to 10ft - in Square KN

creating Safe Advanced

Flood Estimates (SAFE).

546.056 🛳

134,875.941 🛳

Caribbean Center for Rising Seas

#### Sea Level Rise in Puerto Rico

Selected City Añasco

#### Water Level 1 ft 3 ft 7 ft 10 ft